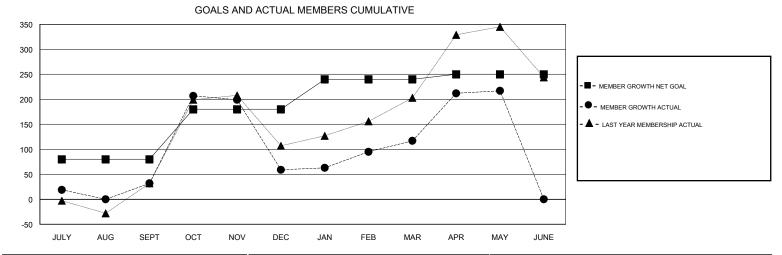

## LOCATION INDONESIA

|                     | GIVITCA |  |
|---------------------|---------|--|
| Members             |         |  |
| SULTS FOR 2017-2018 |         |  |

| RESULTS FOR 2017-2018 |               |           |               | RESULTS FOR 2017-2018 |                           |                         |                                                    |  |
|-----------------------|---------------|-----------|---------------|-----------------------|---------------------------|-------------------------|----------------------------------------------------|--|
| QUARTER               | NEW CLUB GOAL | NEW CLUBS | DROPPED CLUBS | QUARTER               | MEMBER GROWTH NET<br>GOAL | MEMBER GROWTH<br>ACTUAL | DROPPED<br>MEMBERS ACTUAL<br>(including transfers) |  |
| JULY/AUG/SEPT         | 2             | 4         | 3             | JULY/AUG/SEPT         | 80                        | 152                     | 103                                                |  |
| OCT/NOV/DEC           | 2             | 2         | 0             | OCT/NOV/DEC           | 100                       | 249                     | 189                                                |  |
| JAN/FEB/MAR           | 1             | 3         | 0             | JAN/FEB/MAR           | 60                        | 114                     | 56                                                 |  |
| APR/MAY/JUNE          | 2             | 3         | 0             | APR/MAY/JUNE          | 10                        | 153                     | 51                                                 |  |