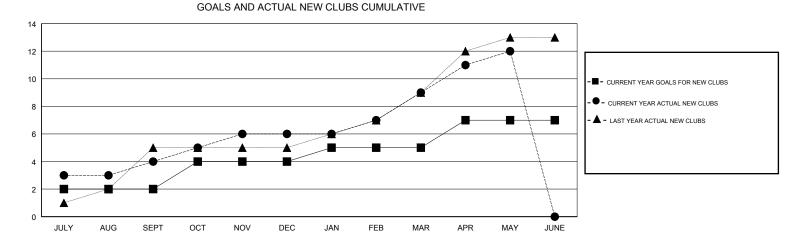

## LOCATION INDONESIA

|                     | GIVITCA |  |
|---------------------|---------|--|
| Members             |         |  |
| SULTS FOR 2017-2018 |         |  |

| RESULTS FOR 2017-2018 |               |           |               | RESULTS FOR 2017-2018 |                           |                         |                                                    |  |
|-----------------------|---------------|-----------|---------------|-----------------------|---------------------------|-------------------------|----------------------------------------------------|--|
| QUARTER               | NEW CLUB GOAL | NEW CLUBS | DROPPED CLUBS | QUARTER               | MEMBER GROWTH NET<br>GOAL | MEMBER GROWTH<br>ACTUAL | DROPPED<br>MEMBERS ACTUAL<br>(including transfers) |  |
| JULY/AUG/SEPT         | 2             | 4         | 3             | JULY/AUG/SEPT         | 80                        | 152                     | 103                                                |  |
| OCT/NOV/DEC           | 2             | 2         | 0             | OCT/NOV/DEC           | 100                       | 249                     | 189                                                |  |
| JAN/FEB/MAR           | 1             | 3         | 0             | JAN/FEB/MAR           | 60                        | 114                     | 56                                                 |  |
| APR/MAY/JUNE          | 2             | 3         | 0             | APR/MAY/JUNE          | 10                        | 153                     | 51                                                 |  |